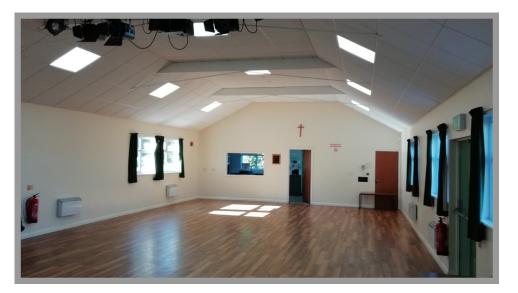

### Hire facilities include:

- Fully equipped state of the art kitchen
- Full disabled access (including designated toilet and wheelchair ramp into the building)
- Parking or outdoor space
- 18 trestle tables (seating 80 people) & 90+ chairs
- Baby Changing facilities
- Stage

Hourly rate For:

Individual Hirers: £20:00.

Regular Hirers: £18.00. They also receive a 10% discount after more than 10 sessions.

The main hall floor is approximately  $7.4m \times 14.5m$ , additionally there is a stage which is approx  $5.75m \times 3.6m$ , with separate kitchen and toilet areas (ladies', men's and designated disabled toilet).