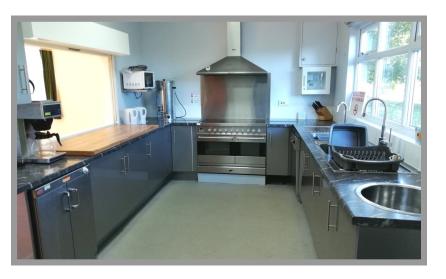

### Hire facilities include:

- Fully equipped state of the art kitchen
- Full disabled access (including designated toilet and wheelchair ramp into the building)
- Parking or outdoor space
- 18 trestle tables (seating 80 people) & 90+ chairs
- Baby Changing facilities
- Stage

#### Kitchen includes:

- Crockery
- Cutlery
- 2 kettles
- Urns on request (up to 3)
- Double oven
- Electric hob
- Microwave oven
- Warming cupboard
- Coffee machine
- Dishwasher
- Toasters
- Large tea pots
- Jugs for milk or water etc.
- 2 Catering tray trolleys (with 10 trays each)
- 3 sinks
- Fridge Freezer.